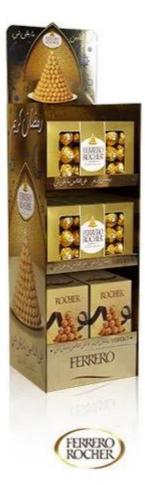

# SOME BRAND CASE

# **Nestle**

**Kinder** 

WOW is located in Shenzhen Guangming New District, a paper display shelf company, WOW adhere to the most favorable price to our customers. WOW's design has always been about providing the most professional advice based on what customers like. The purpose is to make our new customers like it and ensure the quality of structure and other aspects, which we are very strict control.