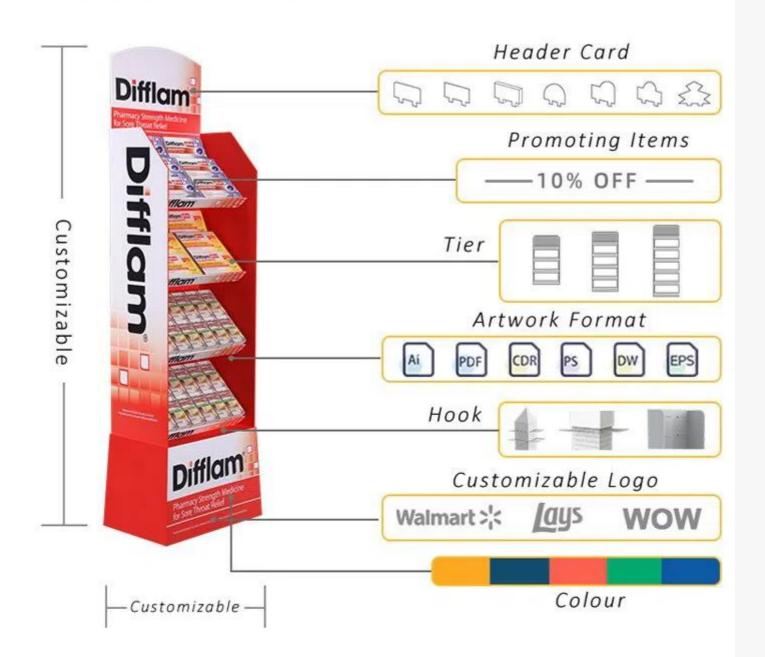

#### **Corrugated FSDU Printing Manufacturers**

WOW is an experienced FSDU printing manufacturer who has been specializing in cardboard display stand designing and producing for over 12 years. we have whole corrugated display FSDU printing printers in house, the price is reasonable and quality is superior.

WOW have been providing FSDU printing business for many famous brands like Disney, Nivea, Red Bull, Colgate, American Greetings, Lego, Toy R us etc. The quality and service are highly approved.

This cardboard display stand is for reference only, with whole production line in house, WOW is able to provide customized display design, from design to service one-stop service on your cardboard POP display projects.

WOW also have counter display boxes, hook displays, sidekick displays, dump bin, pallet displays available, please feel free to contact WOW to get a cardboard display quotes.

#### **Product Information:**

| Froduct information. |                                                                                     |
|----------------------|-------------------------------------------------------------------------------------|
| Material:            | CCNB+Corrugated Board                                                               |
| Size:                | Can help customize and work out the size based on customers' product                |
| Surface treatment:   | Glossy/Matt Lamination,Varnish,UV Coating (can choose)                              |
| Design solutions:    | Free for 3D design solutions and professional advice                                |
| Feature:             | Eco-Friendly, portable, strong structure, fast assembled in 2-3 minutes             |
| Usage:               | Supermarkets,chain store,shops,advertising for displaying goods and promoting sales |
| Shape:               | Can recommended & customized based on your demands or products                      |
| Minimum order:       | 1 pcs for sample order. The more you purchase, the price more cheaper               |
| Production time:     | Sample: 2-3 days; Mass production: 12-15 days                                       |
| Packaging:           | Flat Packed with carton or pre-Pack/assembled (can be one stop service)             |
| Response time:       | Well-trained & experienced staff are to answer in English within 1-2 hours          |