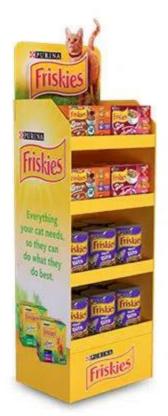

# **Nestle**

**Kinder** 

WOW is located in Shenzhen Guangming New District, a paper display shelf company, WOW adhere to the most favorable price to our customers. WOW's design has always been about providing the most professional advice based on what customers like. The purpose is to make our new customers like it and ensure the quality of structure and other aspects, which we are very strict control.

### **CONPANY PROFILE**

Established in 2009 and witnessing 12 years of consistent growth as a business, WOW Display has flourished as a manufacturer of in-shop brand communication tools and merchandising displays. Through our merchandising support to Walmart, Costco, P&G, Kinder, Nivea and so on famous brands, we helped many brands improve their presence & sales in the global market. WOW Display has a wide range of POS display line, from temporary to permanent material as well as variety of designs, such as counter displays(CDU), dump bin, floor displays(FSDU), pallet displays, hang sell display, sidekick display, hook display and so on.