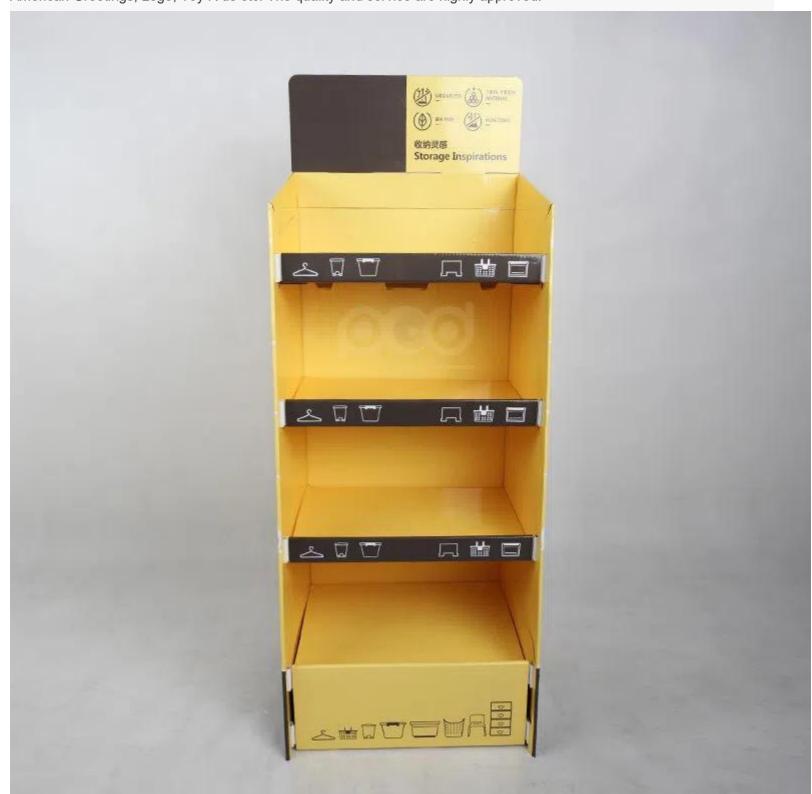

WOW have been providing FSDU printing business for many famous brands like Disney, Nivea, Red Bull, Colgate, American Greetings, Lego, Toy R us etc. The quality and service are highly approved.

This cardboard display stand is for reference only, with whole production line in house, WOW is able to provide customized display design, from design to service one-stop service on your cardboard POP display projects.

#### **Product Information:**

| Froduct information. |                                                                                     |
|----------------------|-------------------------------------------------------------------------------------|
| Material:            | CCNB+Corrugated Board                                                               |
| Size:                | Can help customize and work out the size based on customers' product                |
| Surface treatment:   | Glossy/Matt Lamination,Varnish,UV Coating (can choose)                              |
| Design solutions:    | Free for 3D design solutions and professional advice                                |
| Feature:             | Eco-Friendly, portable, strong structure, fast assembled in 2-3 minutes             |
| Usage:               | Supermarkets,chain store,shops,advertising for displaying goods and promoting sales |
| Shape:               | Can recommended & customized based on your demands or products                      |
| Minimum order:       | 1 pcs for sample order. The more you purchase, the price more cheaper               |
| Production time:     | Sample: 2-3 days; Mass production: 12-15 days                                       |
| Packaging:           | Flat Packed with carton or pre-Pack/assembled (can be one stop service)             |
| Response time:       | Well-trained & experienced staff are to answer in English within 1-2 hours          |