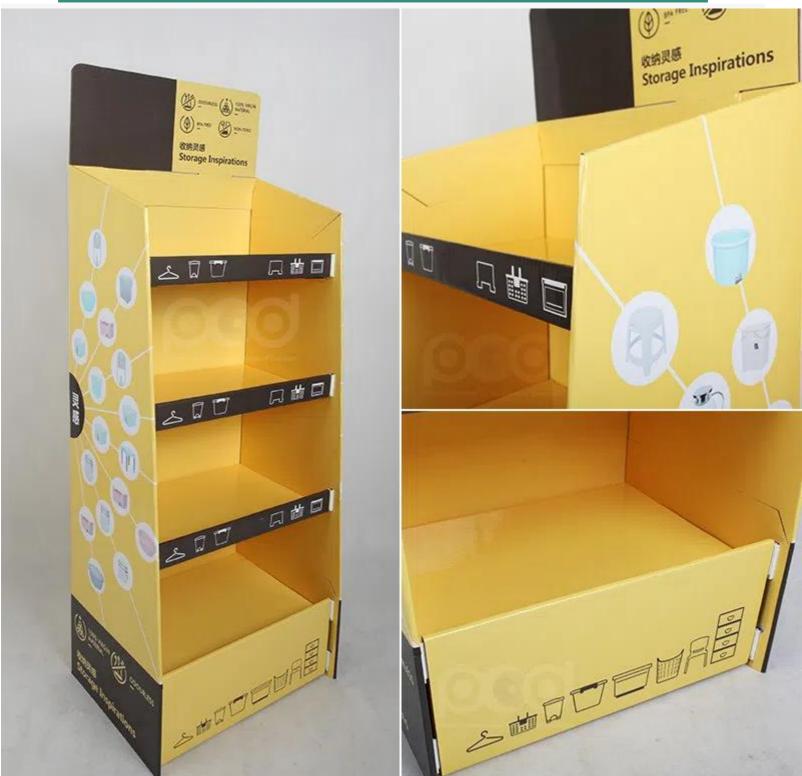

WOW have been providing FSDU printing business for many famous brands like Disney, Nivea, Red Bull, Colgate, American Greetings, Lego, Toy R us etc. The quality and service are highly approved.

This cardboard display stand is for reference only, with whole production line in house, WOW is able to provide customized display design, from design to service one-stop service on your cardboard POP display projects.

#### **Product Information:**

| Froduct information. |                                                                                     |
|----------------------|-------------------------------------------------------------------------------------|
| Material:            | CCNB+Corrugated Board                                                               |
| Size:                | Can help customize and work out the size based on customers' product                |
| Surface treatment:   | Glossy/Matt Lamination,Varnish,UV Coating (can choose)                              |
| Design solutions:    | Free for 3D design solutions and professional advice                                |
| Feature:             | Eco-Friendly, portable, strong structure, fast assembled in 2-3 minutes             |
| Usage:               | Supermarkets,chain store,shops,advertising for displaying goods and promoting sales |
| Shape:               | Can recommended & customized based on your demands or products                      |
| Minimum order:       | 1 pcs for sample order. The more you purchase, the price more cheaper               |
| Production time:     | Sample: 2-3 days; Mass production: 12-15 days                                       |
| Packaging:           | Flat Packed with carton or pre-Pack/assembled (can be one stop service)             |
| Response time:       | Well-trained & experienced staff are to answer in English within 1-2 hours          |