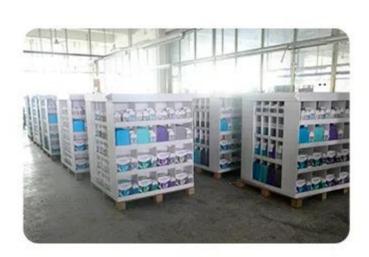

## Packaging & Shipping

# PALLETIZE

 Palletize: Pack each compornents on pallet, so clients can unpack and assemble the displays in the warehouse easily, it helps client to save lots of packing cost in the mean time.