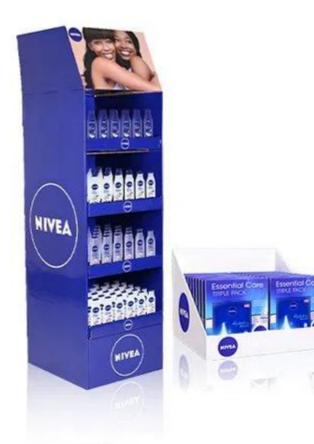

WOW have been providing FSDU printing business for many famous brands like Disney, Nivea, Red Bull, Colgate, American Greetings, Lego, Toy R us etc. The quality and service are highly approved.

This cardboard display stand is for reference only, with whole production line in house, WOW is able to provide customized display design, from design to service one-stop service on your cardboard POP display projects.

### **CONPANY PROFILE**

Established in 2009 and witnessing 12 years of consistent growth as a business, WOW Display has flourished as a manufacturer of in-shop brand communication tools and merchandising displays. Through our merchandising support to Walmart, Costco, P&G, Kinder, Nivea and so on famous brands, we helped many brands improve their presence & sales in the global market. WOW Display has a wide range of POS display line, from temporary to permanent material as well as variety of designs, such as counter displays(CDU), dump bin, floor displays(FSDU), pallet displays, hang sell display, sidekick display, hook display and so on.