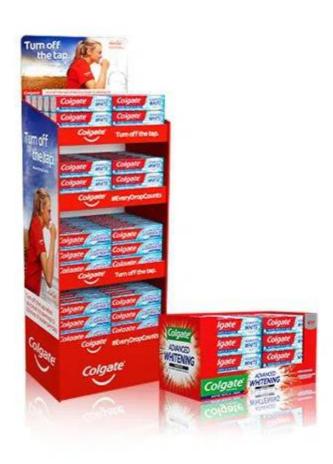

WOW have been providing FSDU printing business for many famous brands like Disney, Nivea, Red Bull, Colgate, American Greetings, Lego, Toy R us etc. The quality and service are highly approved.

This cardboard display stand is for reference only, with whole production line in house, WOW is able to provide customized display design, from design to service one-stop service on your cardboard POP display projects.

### **CONPANY PROFILE**

Established in 2009 and witnessing 12 years of consistent growth as a business, WOW Display has flourished as a manufacturer of in-shop brand communication tools and merchandising displays. Through our merchandising support to Walmart, Costco, P&G, Kinder, Nivea and so on famous brands, we helped many brands improve their presence & sales in the global market. WOW Display has a wide range of POS display line, from temporary to permanent material as well as variety of designs, such as counter displays(CDU), dump bin, floor displays(FSDU), pallet displays, hang sell display, sidekick display, hook display and so on.