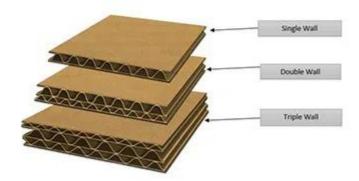

#### **Product Information:**

| Froduct information. |                                                                                     |
|----------------------|-------------------------------------------------------------------------------------|
| Material:            | CCNB+Corrugated Board                                                               |
| Size:                | Can help customize and work out the size based on customers' product                |
| Surface treatment:   | Glossy/Matt Lamination,Varnish,UV Coating (can choose)                              |
| Design solutions:    | Free for 3D design solutions and professional advice                                |
| Feature:             | Eco-Friendly, portable, strong structure, fast assembled in 2-3 minutes             |
| Usage:               | Supermarkets,chain store,shops,advertising for displaying goods and promoting sales |
| Shape:               | Can recommended & customized based on your demands or products                      |
| Minimum order:       | 1 pcs for sample order. The more you purchase, the price more cheaper               |
| Production time:     | Sample: 2-3 days; Mass production: 12-15 days                                       |
| Packaging:           | Flat Packed with carton or pre-Pack/assembled (can be one stop service)             |
| Response time:       | Well-trained & experienced staff are to answer in English within 1-2 hours          |