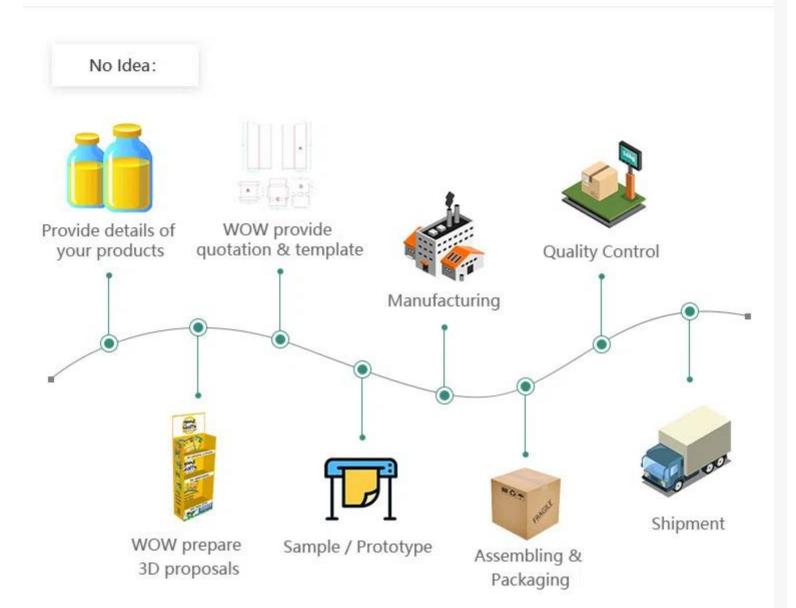

## **ORDER PROCESS**

Q: What does WOW Display need from me for corrugated display stand cost?

A: 1. Display structure, size, quantity, printing.

2. If you don't have idea on the display style, no problem, we will recommend this based on your products.